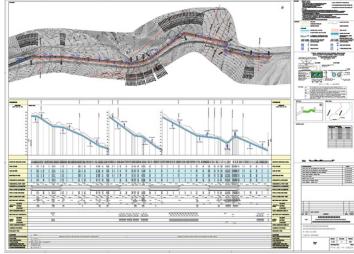

#### Introduction

PASG developed by SECON using AutoCAD tools provides an efficient and effective way to generate Alignment sheets, Cross sections and various Reports. It helps to customize information that can be plotted on alignment sheets. Besides generating alignment sheets, it allows to deal with engineering data. Option to perform desired operation pertaining to pipe and bends like straight pipes, mitred pipes, spool pipes, factory bends, etc. PASG is equipped with functionality to upload data from survey drawing file and from CSV (Comma Separated Values) files. This data can be categorized as survey data collected from Total Station, crossing data (Railway Crossing, River Crossing, Road Crossing, etc.). It keeps track of voluminous data belonging to each project & pipeline combination and allows you to set parameter/ properties of project to generate better and effective output.

#### What PASG does for you:

- · Generate seamless AutoCAD drawing (DWG) file using survey data stored in a CSV file
- · Facility to read and store AutoCAD drawing into database for future use
- Generation of Engineering drawings
- Pipeline Engineering
- · Generation and management of alignment sheets
- · Establishment of bill of quantities automatically
- Survey data management and reproduction
- · Systematic arrangement of drawing objects into relevant layers for ready reference and analysis
- · Creation and maintenance of template files for effective and efficient presentation of data
- Feature code management (symbology and labelling)
- · Facility to customize Join Type for point features specified in your CSV file
- · Facility to add new column delimiters
- · Sheet indexing and match line management

# Main Features of PASG

- WYSIWYG (What You See Is What You Get) User Interface
- · Extract entities and their attributes from an AutoCAD drawing
- Upload data from a Comma Separated Values (CSV) file
- Generation of alignment sheets and crossings
- Pipeline engineering
- Generation of BOQ Reports
- Advance option to standardize drawing files using user standard settings
- Feature Code manager
- · Automatic split feature in plan and profile section
- Numerical bands with tailoring options
- Dynamic help