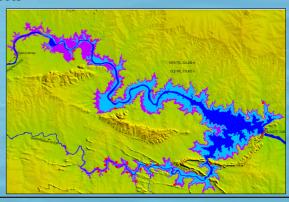

#### **Major Projects Executed**

• Krishna Bhaqya Jala Nigam Ltd. Govt. of Karnataka, India

Flood Control & River management of DON River

Provide an Innovative Solution for minimizing inundation due to rise of Full Reservoir Level of Almatti Dam