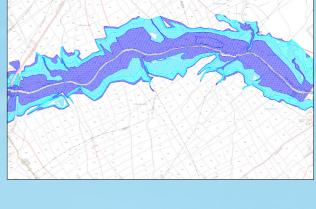

#### **Major Projects Executed**

• Krishna Bhaqya Jala Nigam Ltd. Govt. of Karnataka, India

Flood Control & River management of DON River

Provide an Innovative Solution for minimizing inundation due to rise of Full Reservoir Level of Almatti Dam